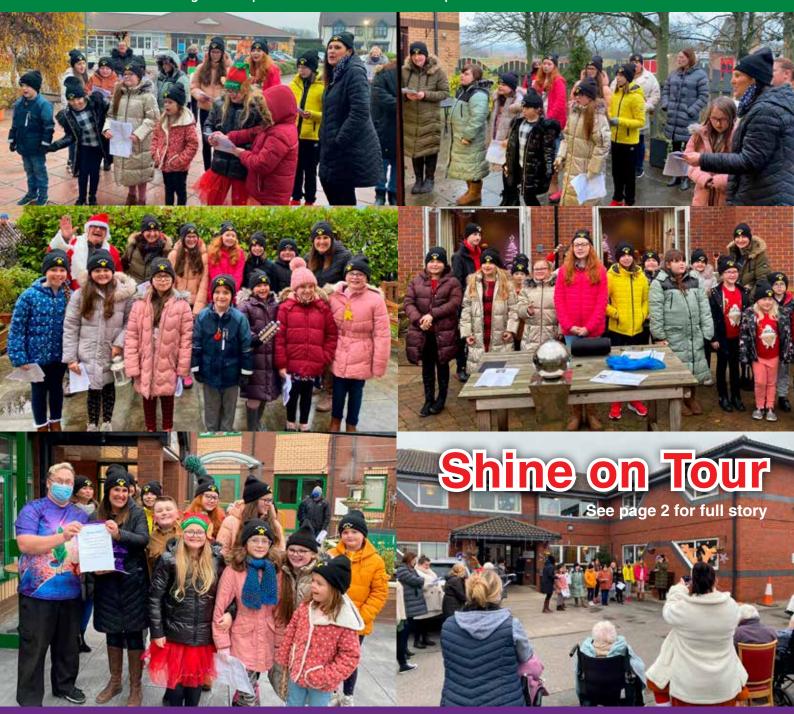

### **Shine on Tour**

The last two years have been an uncertain time for us all and with Christmas 2021 approaching the team at SHINE Children's Community Choir were keen to spread some much needed cheer into the community.

Recognising it wasn't the time to put on their usual big Nativity production inside - they came up with a very different idea.

SHINE ON TOUR - Leader Helen McCormick explained, "We all know singing makes you feel good and hearing children sing makes others feel good too - That's where our SHINE Bright Like a Diamond mission project came into play. No one has been more affected by the impact of Covid than our care homes, it's residents, staff and visitors, so that's why we decided to Carol sing, safely outside, during the month of December to all six care homes across

It was a big ask for our children and their families to commit to, but they did and, when able, came along and shared love and kindness through singing to the gathered residents. We must thank all choir members and their families who joined us and thank all of the care homes, the messages we have received, the smiles, laughs and tears made it a very special and very different experience for us all. A small act of giving, which has blessed many, including SHINE children".

Thanks must also go to the Rotary Club, for funding, which enabled us to purchase a portable outdoor speaker and our very own SHINE hats which helped keep us warm. Also to Newton Press for providing our Christmas Carol song sheets. More photographs / videos are available on our Facebook page: Shine Children Community Choir.