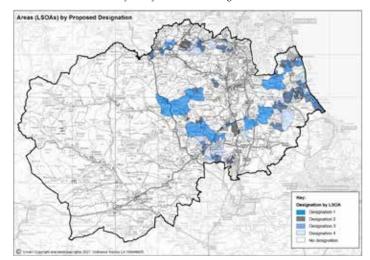

hould be made online at:

http://www.durham.gov.uk/article/2882/Selective-licensing-of-privately-rented-properties

Maps of the designated areas are also available to view at the above website. Any landlord, managing agent or tenant within the Designated Areas of the County requiring further information or advice should contact the Council's Selective Licensing Team on 03000 260000 or by email to selectivelicensing@durham.gov.uk

The Designation may be inspected during normal office hours at County Hall, Durham, DH1  $5\mathrm{UQ}$  and can be also obtained from the Council's website.

Date: 3rd December 2021



Helen Lynch Head of Legal & Democratic Services County Hall, Durham DH1 5UL

Annex A: Map showing the County Council of Durham Designations of Areas for Selective Licensing 2021.



# **Bringing Christmas Joy**



On Friday 17th December, Vane Road children went on a festive trip around the local area delivering handmade Christmas cards. The children loved spreading Christmas joy to local residents and were even lucky enough to speak to some in person.

Armed with giant candy canes and dressed in Christmas jumpers, the children sang Christmas songs and enjoyed being postman for the afternoon.



# **Representing the North East**

Sedgefield Water Polo Club would like to congratulate Amelia Henderson and Simon McKim who were both selected to represent the North East U16 water polo teams at the Inter Regions competitions in Walsall recently.

The boys played their competition at the end of November; results didn't quite go their way but the boys gained some valuable g