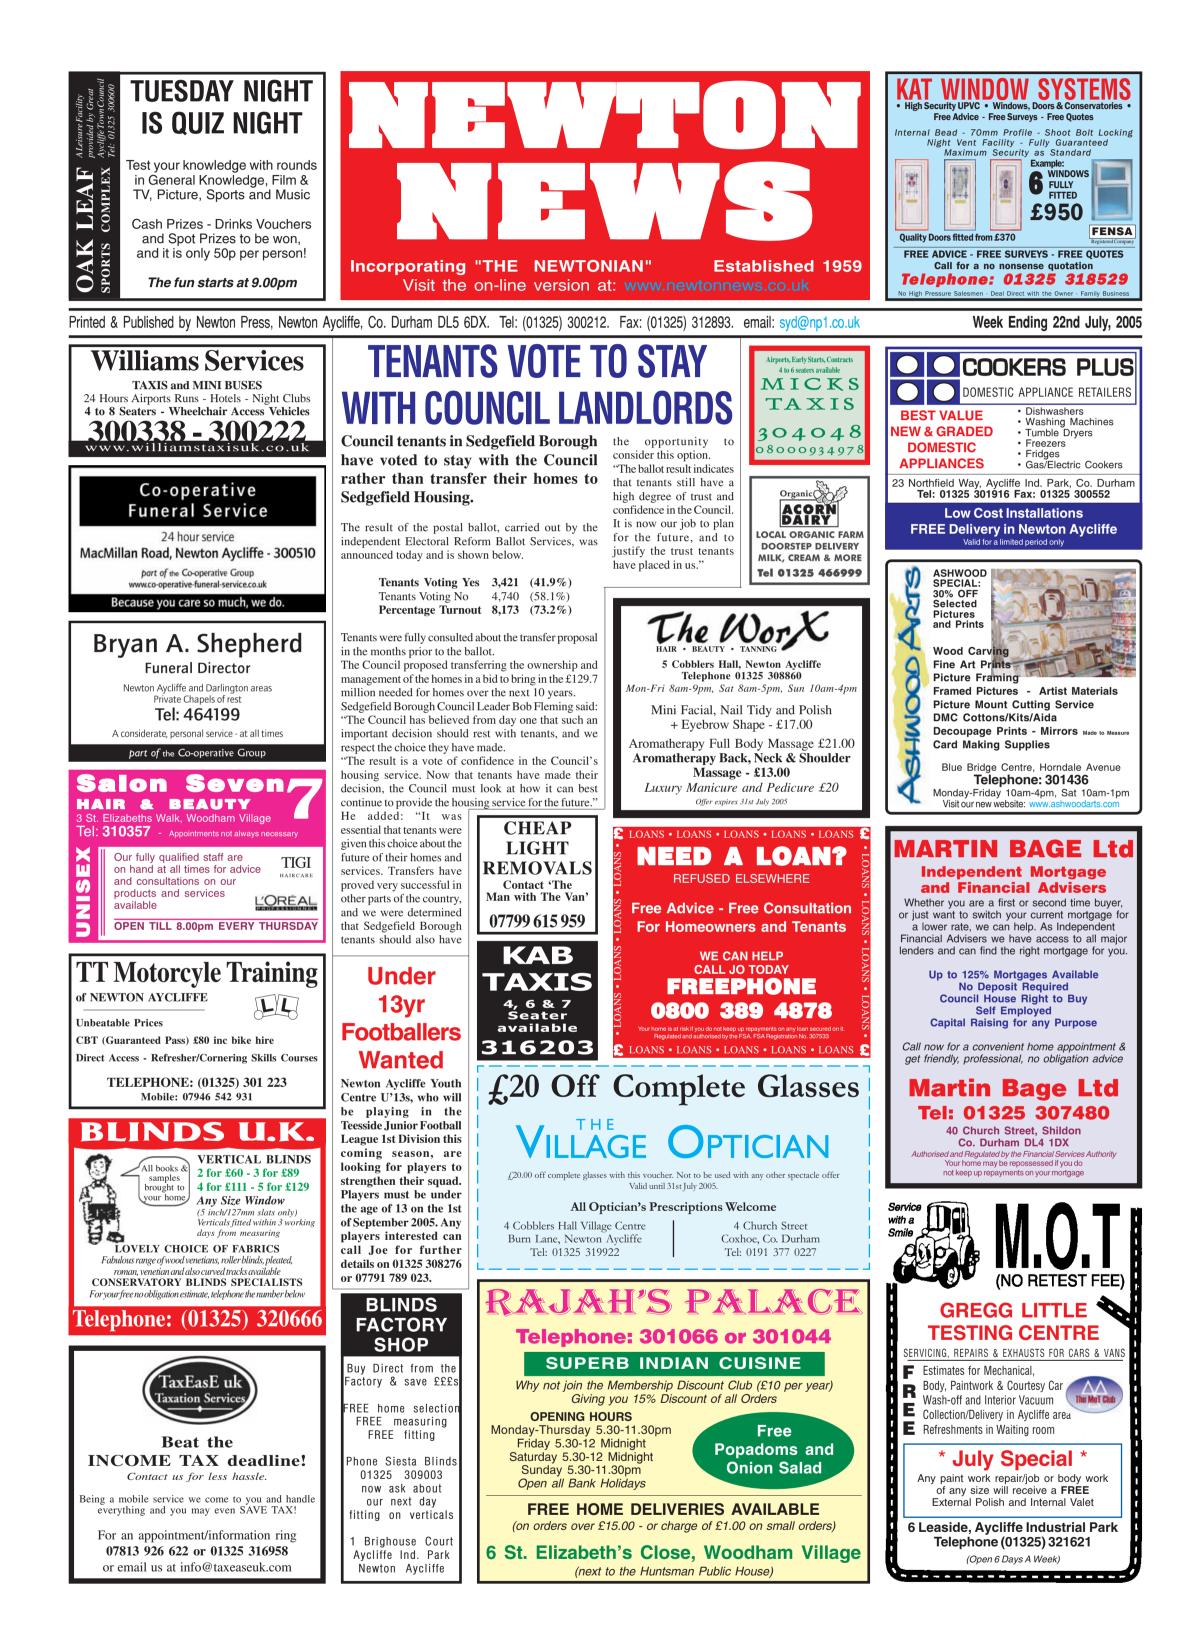

# Page 3

Married at Gretna Green Letters to theEditor

lack

and

The Play Area in the West Ward finally got the go ahead at the Borough Cabinet meeting on Thursday 14th July. I requested this play area in Scott Place and to help me along Mr. Dave Gibson requested the residents to sign a petition which brought over two hundred names, the The proposed site is on land owned by the Borough Council and would be a new play area for all the children It has taken over three years work and I would like to